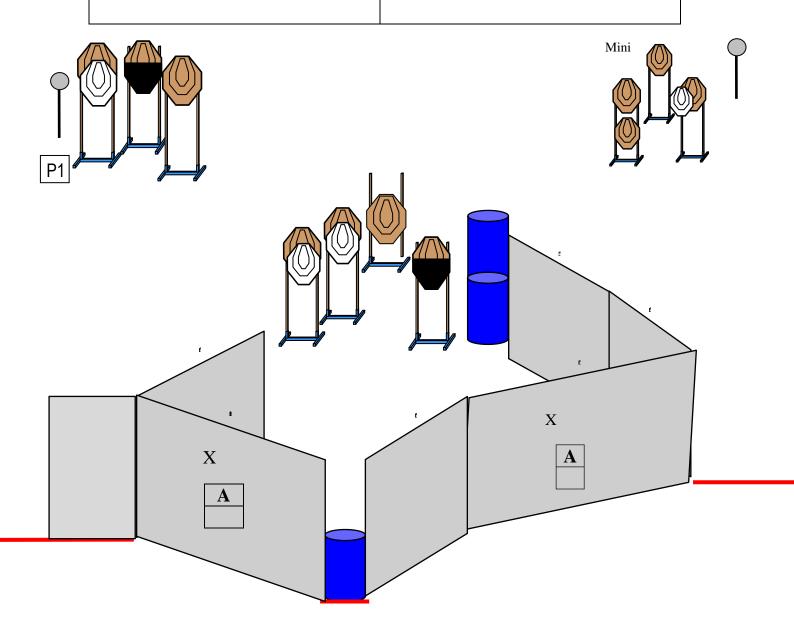

# STAGE 2

# STANDING AT EITHER BOX "A ". - HANDS ON WALL DEFAULT

On the audible start signal engage all targets.

# RANGE 2

#### **SCORING**

**Rounds to be scored:** 24 rounds, 120 points **TARGETS:** 7 IPSC targets,
4 IPSC Mini Targets 2 Plates

| Set up notes | RO Notes |
|--------------|----------|
|              |          |