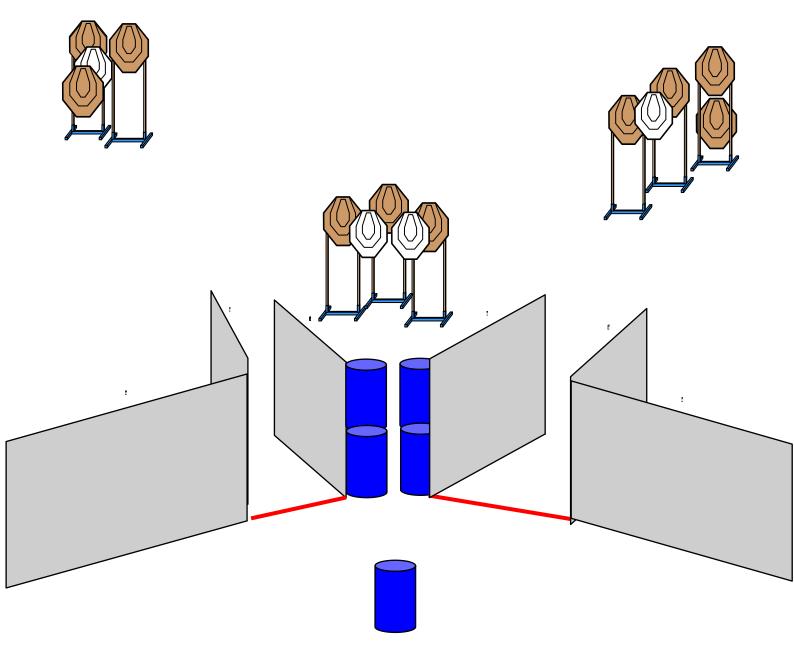

# STAGE 2

# STANDING AT EITHER BOX "A ". - HANDS ON WALL DEFAULT

On the audible start signal engage all targets.

# RANGE 2

#### **SCORING**

**Rounds to be scored:** 24 rounds, 120 points **TARGETS:** 7 IPSC targets,
4 IPSC Mini Targets 2 Plates

| Set up notes | RO Notes |
|--------------|----------|
|              |          |