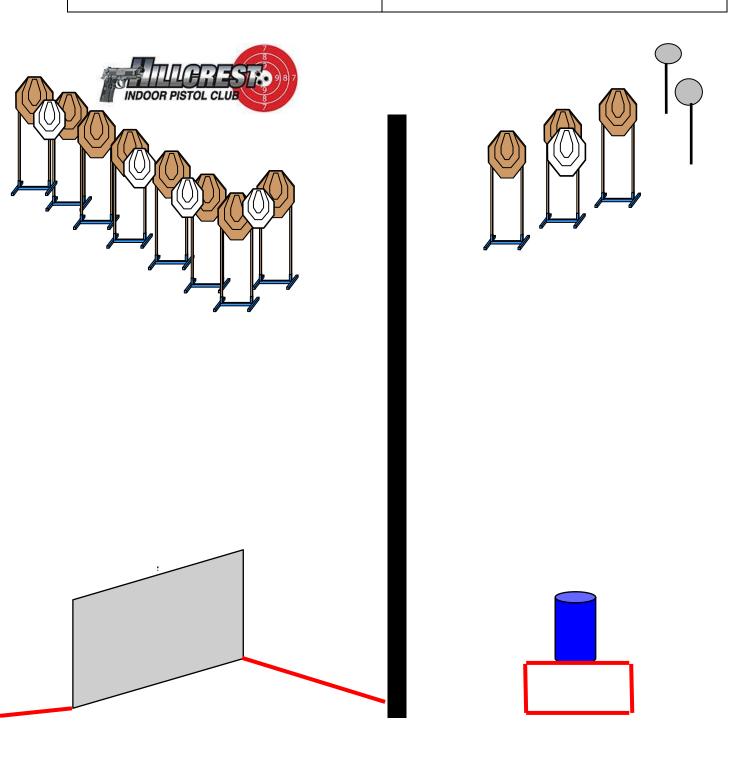

# STAGE 4- RANGE 1

### STAGE PROCEDURE Default

Standing behind drum marked x

**SCORING:** Rounds to be scored

20 Rounds:- 100 Points

**TARGETS: 10 IPSC Targets** 

STAGE 5 LEFT ...... RANGE 2..... STAGE 6 RIGHT

Start Procedure
UNLOADED – HOLSTERED
STRONG HAND ONLY