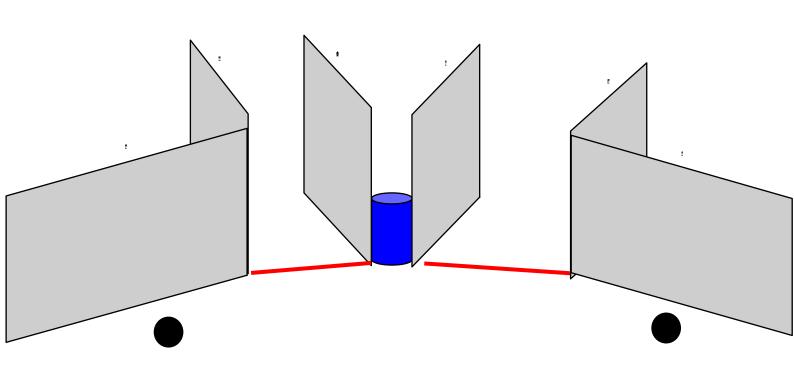

#### STAGE 7 - RANGE 3

#### **STAGE PROCEDURE**

**Default** 

Start position at either black marks on Audible start signal engage all targets

SCORING: 18 Rounds:- 90 Points TARGETS: 3 IPSC Targets

**6 IPSC Mini Targets** 