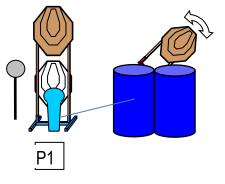

#### **SCORING:**

30 Rounds - 150 Points

TARGETS - 14 IPSC Targets; 2 Mini Poppers

1 Steel Plate

1 Bobber- remains visible at rest

P1 Mini Popper activates Bobber