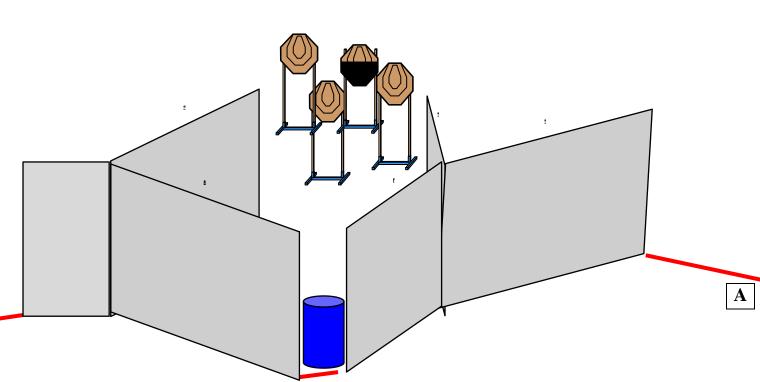

# Stage 1 .....Range 1

# START PROCEDURE UNLOADED HANDGUN ON DRUM

Hands placed on marks on drum X On audible start signal engage all targets

#### **SCORING:**

30 Rounds - 150 Points

TARGETS - 14 IPSC Targets; 2 Mini Poppers

1 Steel Plate

1 Bobber- remains visible at rest

P1 Mini Popper activates Bobber