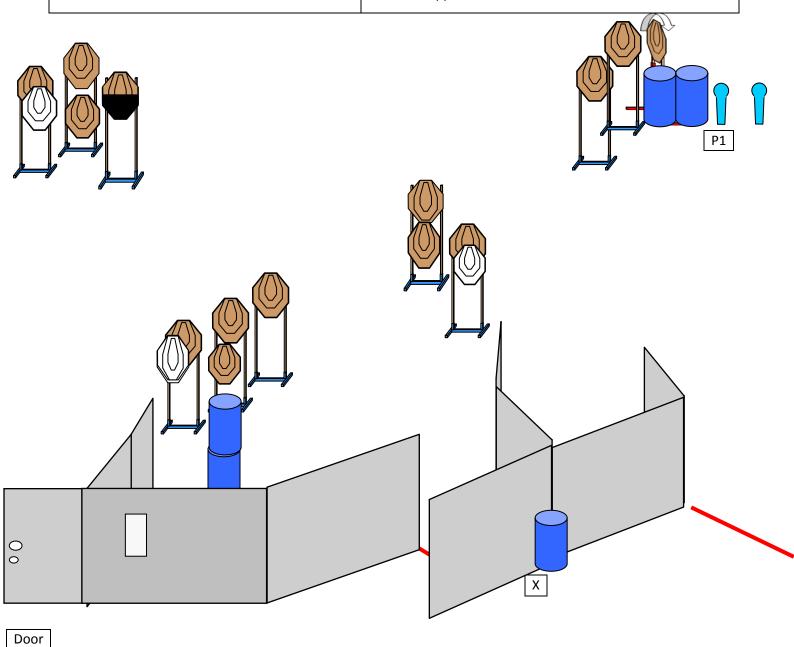

# Stage 1 .....Range 1

# START PROCEDURE UNLOADED HANDGUN ON DRUM

Hands placed on marks on drum X On audible start signal engage all targets

#### **SCORING:**

30 Rounds - 150 Points

TARGETS - 14 IPSC Targets; 2 Mini Poppers

1 Steel Plate

1 Bobber- remains visible at rest

P1 Mini Popper activates Bobber